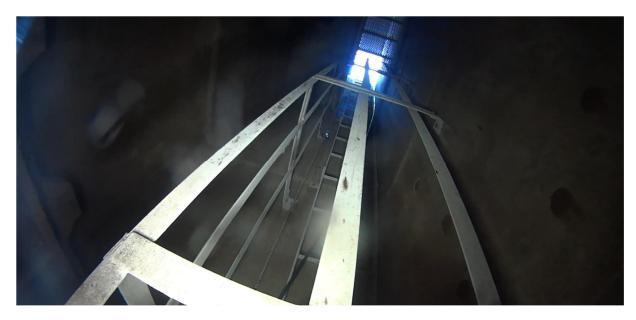

## Pump Chamber

01 - Existing Pump Chamber Upper Level Platform

02 - Existing Pump Chamber Upper Level Platform

03 - Existing Pump Chamber Lower Level