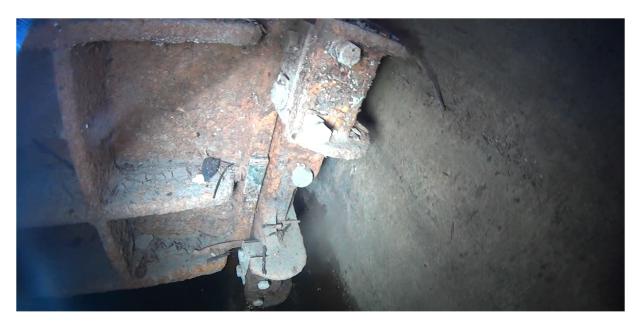

 ${\tt 08}$  - Existing Slide Gate Chamber Lower Level, Downstream

09 - Existing Slide Gate Chamber Lower Level, Downstream

10 - Existing Slide Gate Chamber Upper Level, Downstream

11 - Existing Slide Gate Chamber Upper Level, Downstream