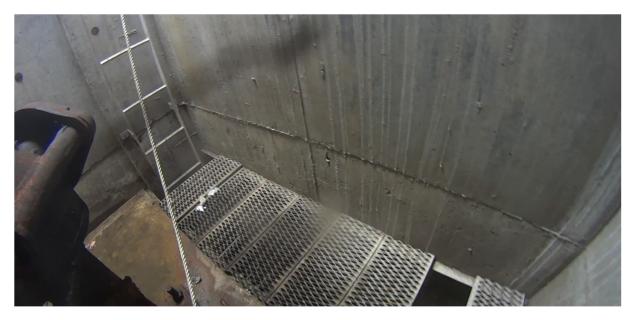

## Slide Gate Chamber

04 - Existing Slide Gate Chamber Lower Level, Downstream

05 - Existing Slide Gate Chamber Lower Level, Downstream

06 - Existing Slide Gate Chamber Lower Level, Downstream

 ${\tt 07}$  - Existing Slide Gate Chamber Lower Level, Downstream

 ${\tt 08}$  - Existing Slide Gate Chamber Lower Level, Downstream

09 - Existing Slide Gate Chamber Lower Level, Downstream

10 - Existing Slide Gate Chamber Upper Level, Downstream

11 - Existing Slide Gate Chamber Upper Level, Downstream