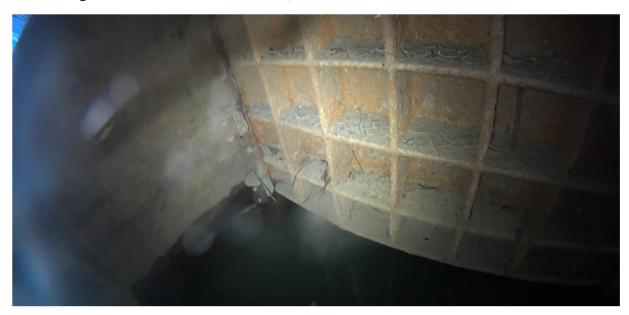

## Flap Gate Chamber

12 - Existing Flap Gate Chamber, Looking Upstream

13 - Existing Flap Gate Chamber, Looking Upstream

14 - Existing Flap Gate Chamber, Looking Upstream

15 - Existing Flap Gate Chamber, Looking Downstream