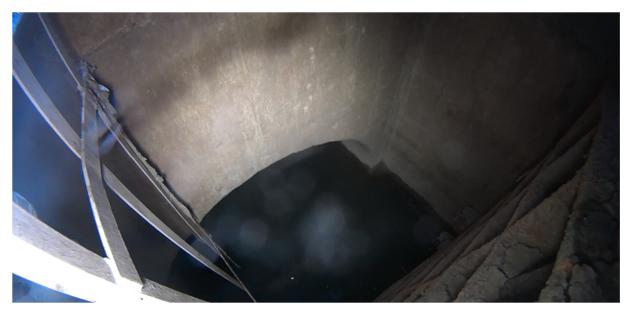

## Pump Chamber

01 - Existing Pump Chamber Upper Level Platform

02 - Existing Pump Chamber Upper Level Platform

03 - Existing Pump Chamber Lower Level