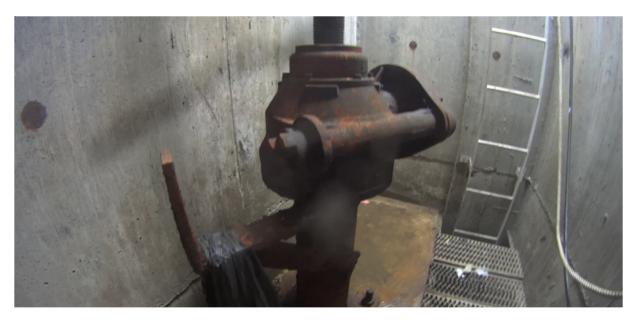

## Slide Gate Chamber

04 - Existing Slide Gate Chamber Lower Level, Downstream

05 - Existing Slide Gate Chamber Lower Level, Downstream

06 - Existing Slide Gate Chamber Lower Level, Downstream

 ${\tt 07}$  - Existing Slide Gate Chamber Lower Level, Downstream

 ${\tt 08}$  - Existing Slide Gate Chamber Lower Level, Downstream

09 - Existing Slide Gate Chamber Lower Level, Downstream

10 - Existing Slide Gate Chamber Upper Level, Downstream

11 - Existing Slide Gate Chamber Upper Level, Downstream